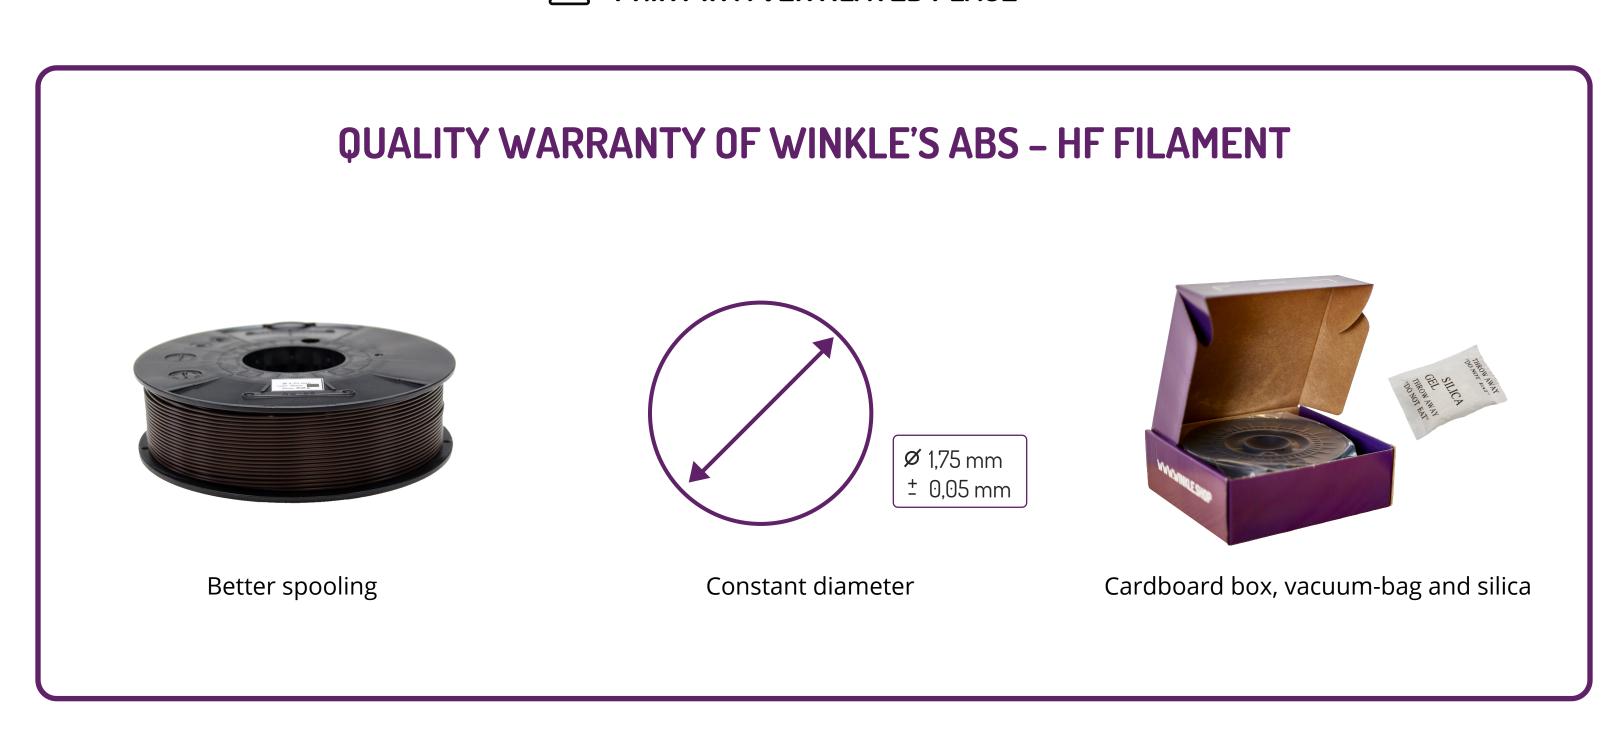

PRINT IN A VENTILATED PLACE

<sup>\*</sup>The indicated parameters are valid for correctly calibrated printers (P&D, mechanical and fuser)

<sup>\*</sup>Supervised and tested manufacturing process (diameter, colour and winding) to guarantee the quality of our product