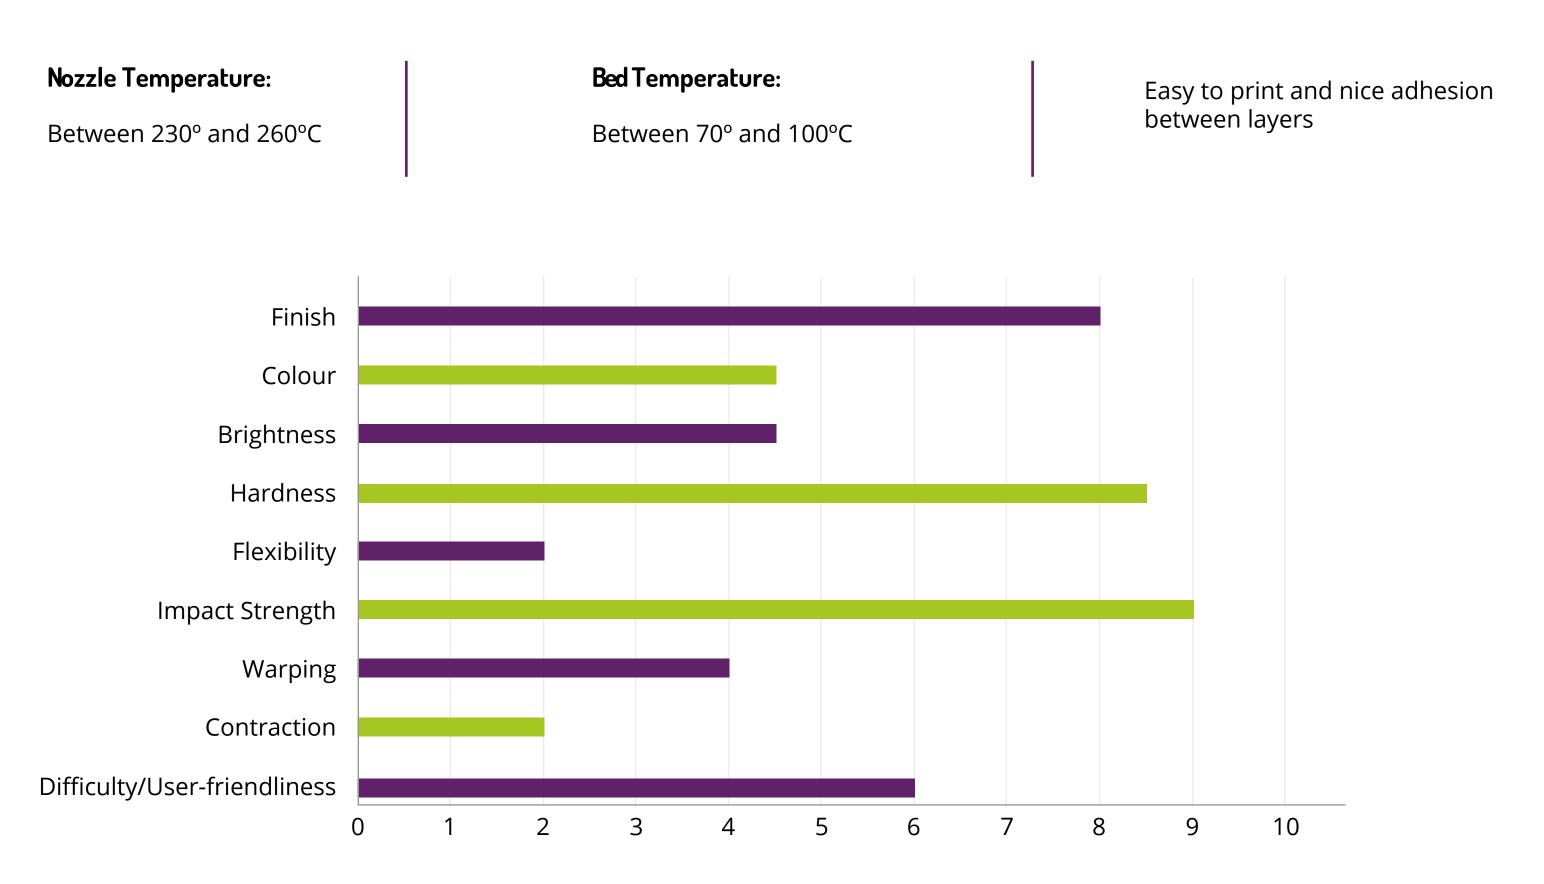

## **ABS - HI - HIGH IMPACT**

High impact ABS, a very hard material which is impact and thermal deformation resistant.



## **CHARACTERISTICS**

Available colours:





Natural, Glacier White and Jet Black

Available diameter: 1.75mm Size of the spool: 250g y 1kg Also available (on request): 3 Kg, 5 Kg and 8Kg

## **GENERAL PRINT SETTINGS:**



## PRINT IN A VENTILATED PLACE



<sup>\*</sup>The indicated parameters are valid for correctly calibrated printers (P&D, mechanical and fuser)

<sup>\*</sup>Supervised and tested manufacturing process (diameter, colour and winding) to guarantee the quality of our product