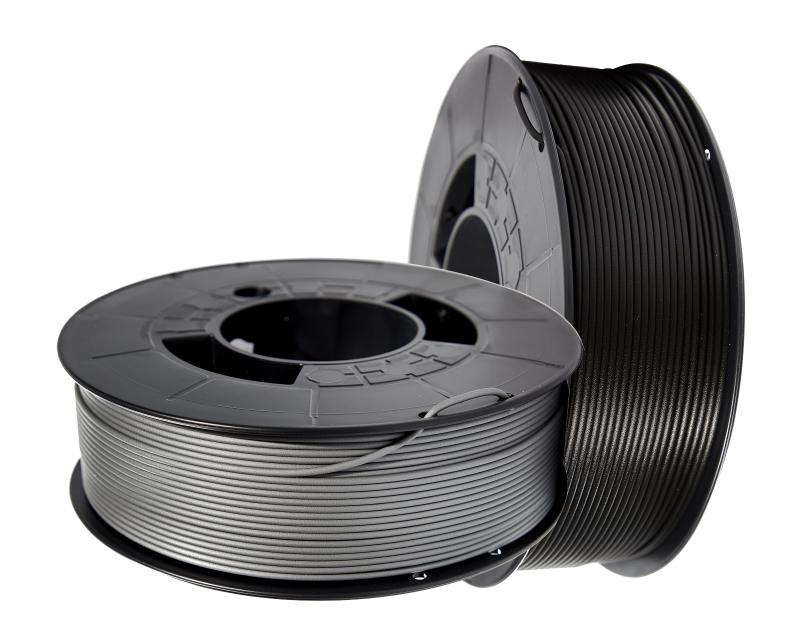

# PLA HD RE - RECYCLED

This collection is called "RE" because is compromised with the "reduce, reuse, recycled" principles. Recycled filament for printers.

### **CHARACTERISTICS**

**Available colours:** 

Light and dark

Available diameter: 1.75mm Size of the spool: 1kg