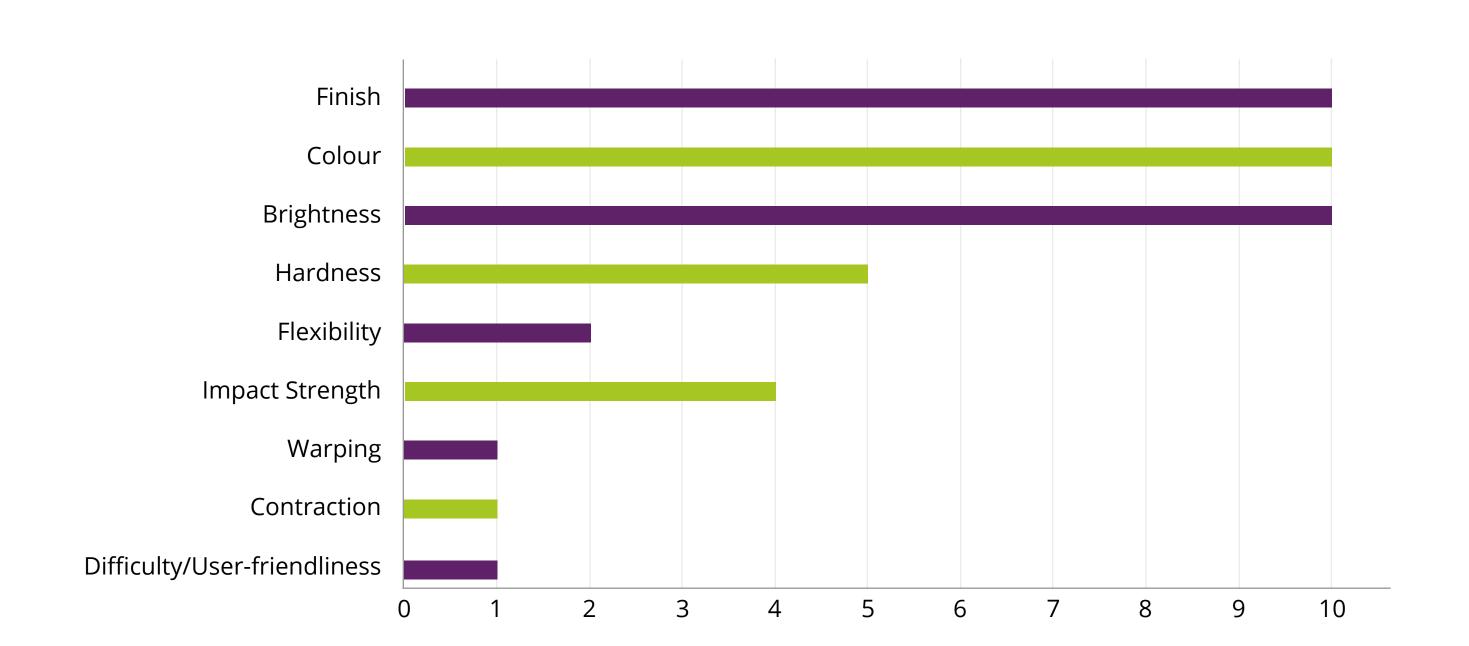

## **GENERAL PRINT SETTINGS:**

**Nozzle Temperature:**Between 240° and 260°C

Bed Temperature:

Between 70° and 100°C

Easy to print and nice adhesion between layers