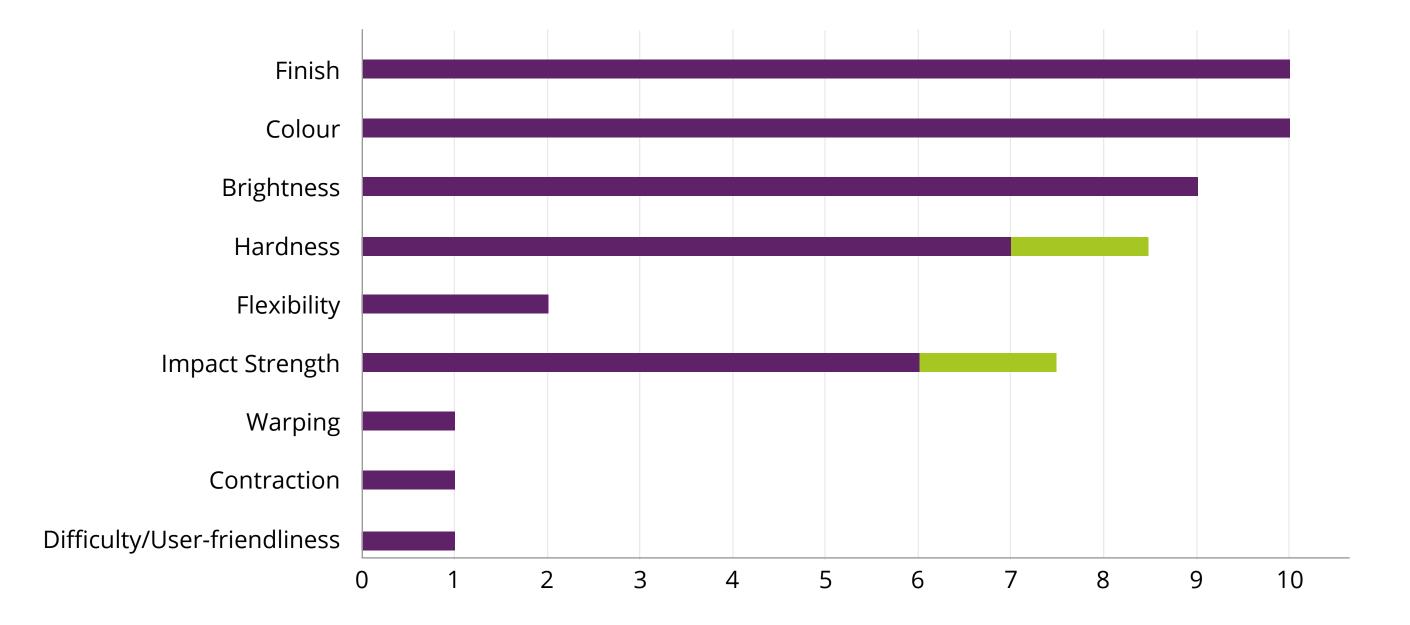

## PLA IE 870 – INDUSTRIAL ENGINEER

It has the same printing properties as ABS, but with the easiness of PLA. Maximum strength and maximum finish quality.