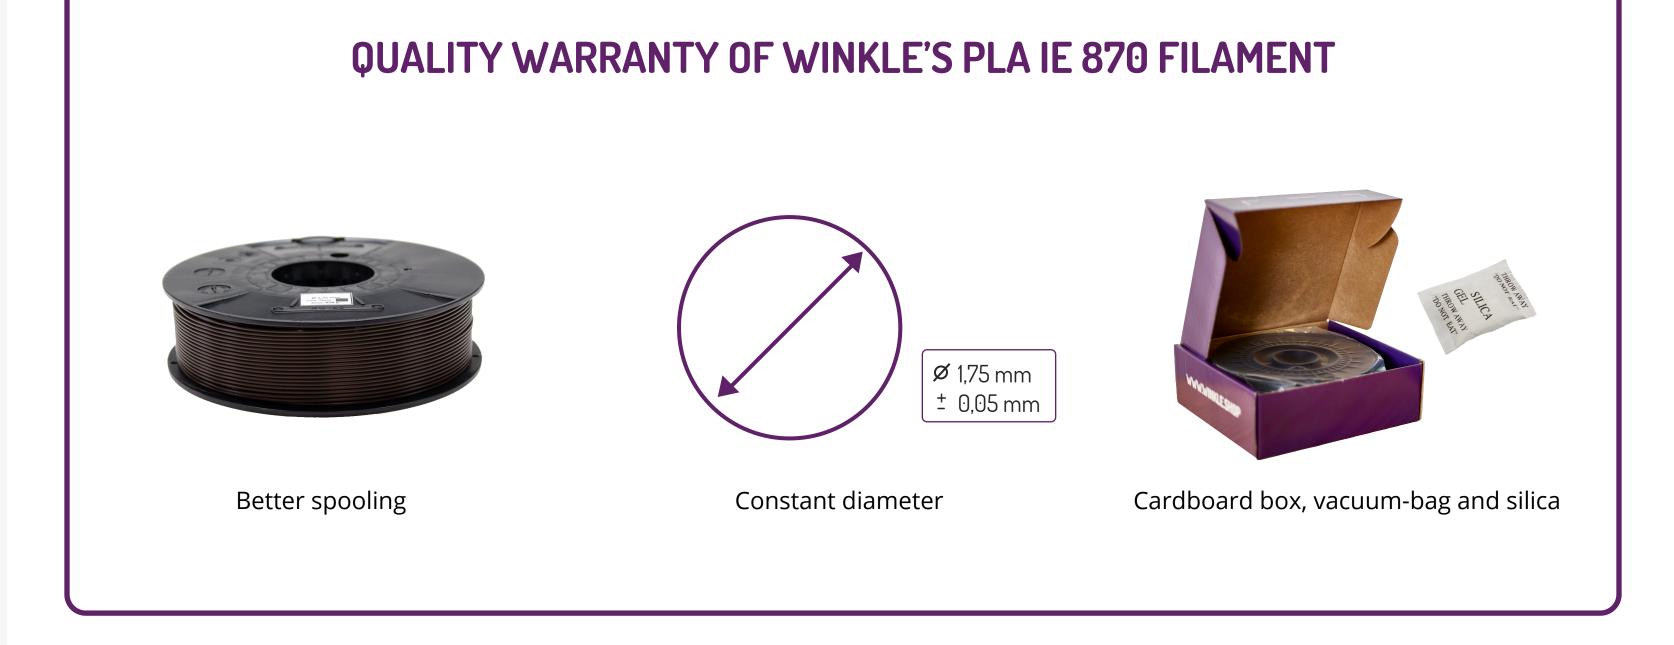

## **GENERAL PRINT SETTINGS:**

Between 200° and 230°C

Bed Temperature:

Between 50° and 60°C

We recommend using a hot bed adhesive

**PRINT IN A VENTILATED PLACE** 

\*The indicated parameters are valid for correctly calibrated printers (P&D, mechanical and fuser) \*Supervised and tested manufacturing process (diameter, colour and winding) to guarantee the quality of our product \*Change to green colour in the chart is due to the baking process of the material