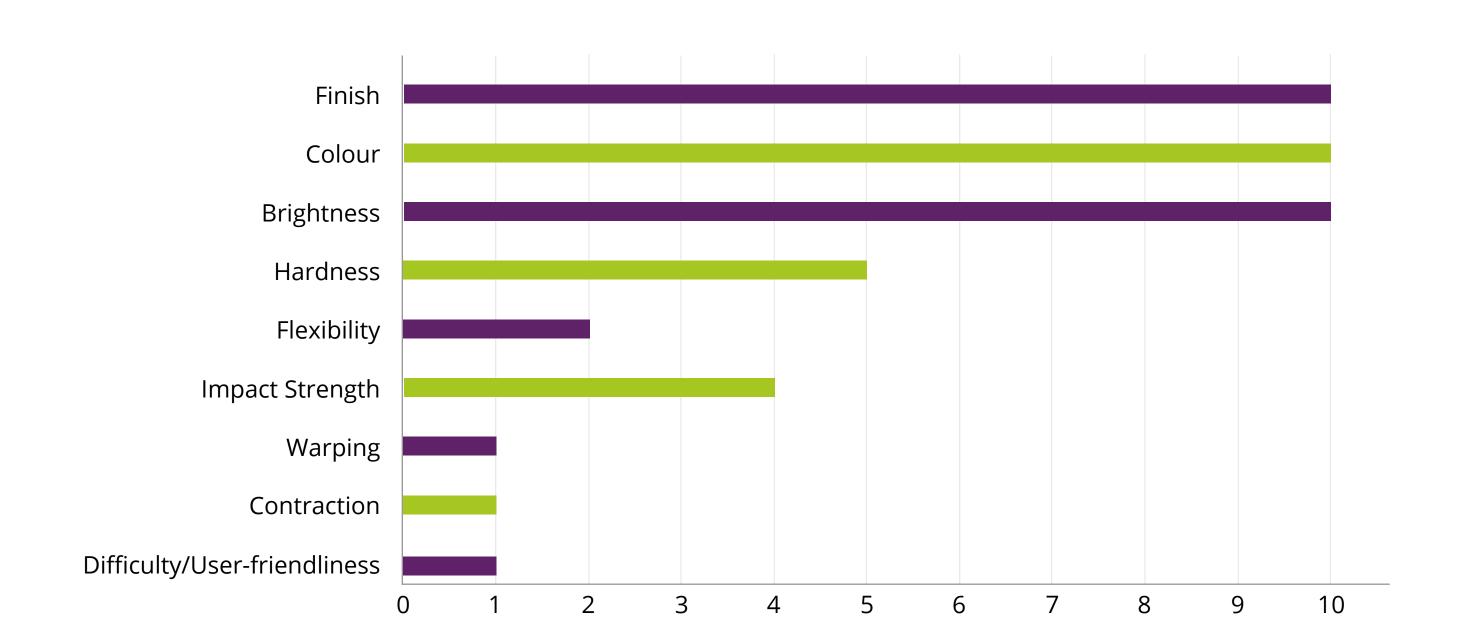

# QUALITY WARRANTY OF WINKLE'S PLA - HD FILAMENT ### 1,75 mm ## 0,05 mm Constant diameter Cardboard box, vacuum-bag and silica

<sup>\*</sup>The indicated parameters are valid for correctly calibrated printers (P&D, mechanical and fuser)