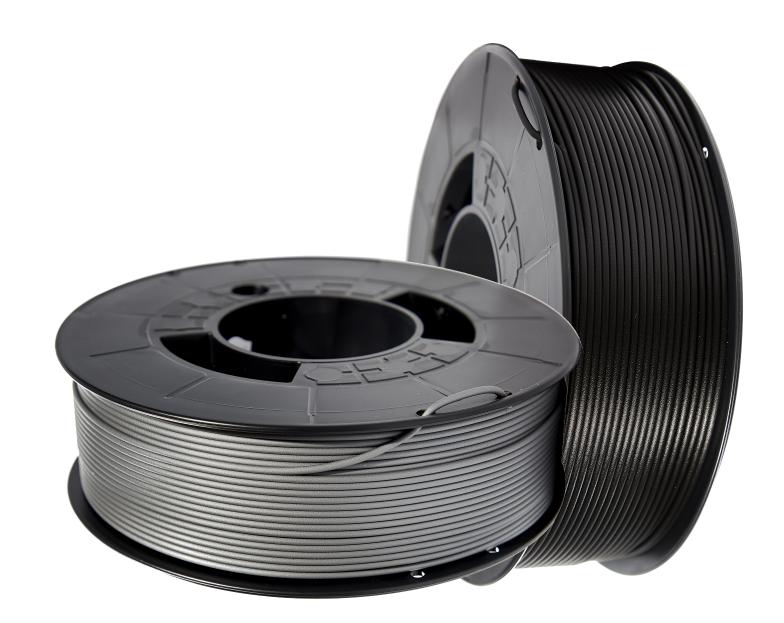

# PLA HD RE - RECYCLED

This collection is called "RE" because is compromised with the "reduce, reuse, recycled" principles. Recycled filament for printers.

### **CHARACTERISTICS**

Available colours:

Light and dark

Available diameter: 1.75mm
Size of the spool: 1kg