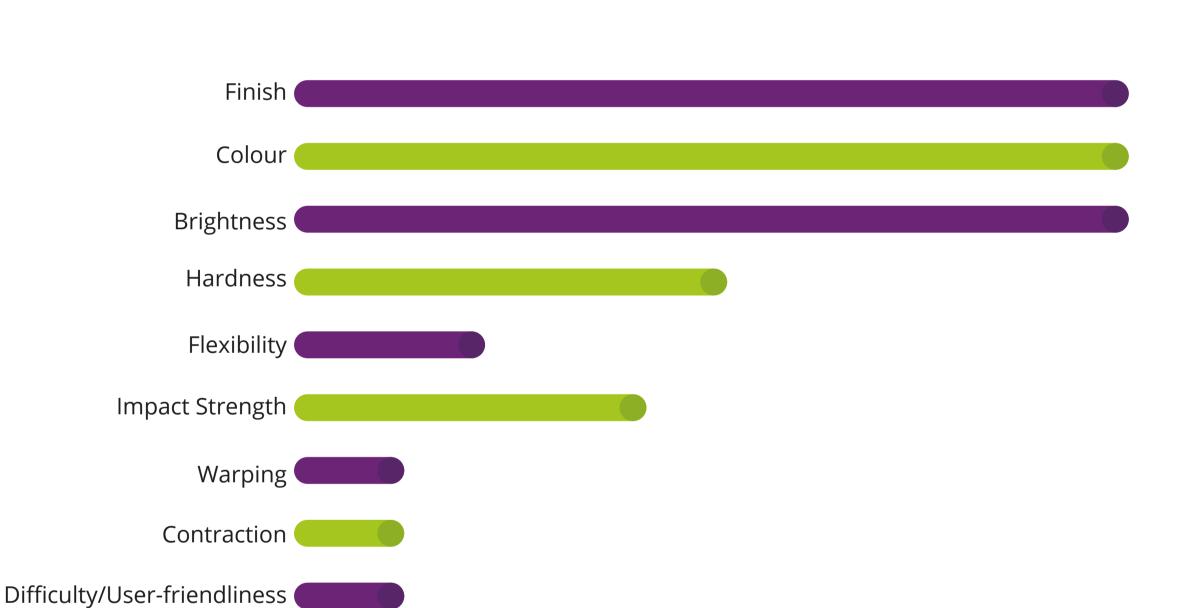

# **PLA SILK**

Printing with great detail, smooth and glossy finish. The SILK effect reflects light allowing the manufacture of objects with a soft and silky result, which will make your pieces stand out thanks to some hypnotic reflections.