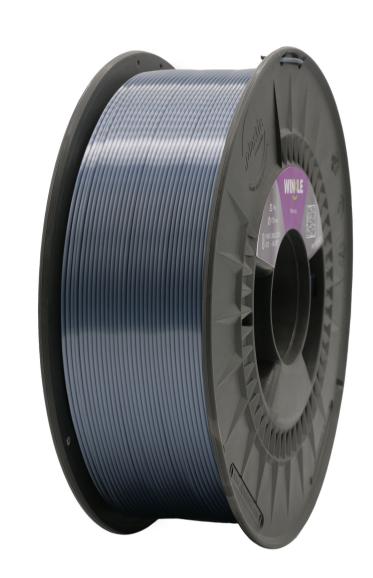

# **PLA SILK**

Printing with great detail, smooth and glossy finish. The SILK effect reflects light allowing the manufacture of objects with a soft and silky result, which will make your pieces stand out thanks to some hypnotic reflections.

### **PROPERTIES**

Available colours:

Blue Steel, Copper Skillet, Kings Gold, Mercury, Ruby Pink y White Gold

Available diameter:

1.75mm

**Size of the spool:** 1kg