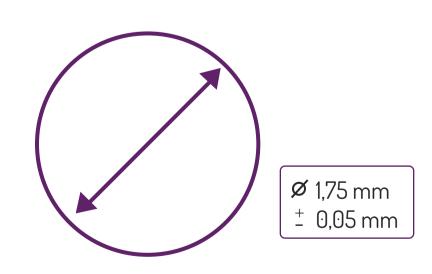

## **PROPERTIES**

Available colours:

Blue Steel, Old Copper, Kings Gold, Mercury Silver, Ruby Pink, Ruby Red, Irish Green and Snow White

> Available diameter: 1.75mm

Size of the spool: 300 g and 1kg