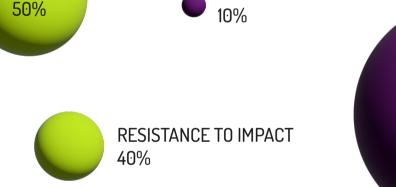

## **PLA SILK**

Printing with great detail, smooth and glossy finish. The SILK effect reflects light allowing the manufacture of objects with a soft and silky result, which will make your pieces stand out thanks to some hypnotic reflections.

## **GENERAL PRINT SETTINGS:**

Nozzle Temperature:

Between 200° - 230°C

Bed Temperature:

Between 50° and 70°C

Silk-like visual effect

**EASY TO PRINT** 

PRINT IN A **VENTILATED PLACE** 