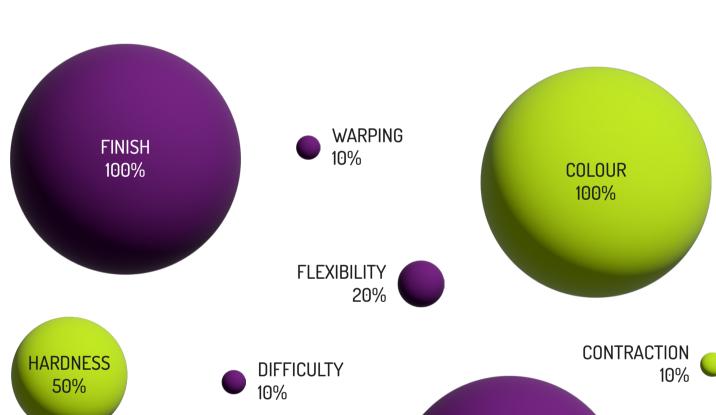

## **PLA SILK**

Printing with great detail, smooth and glossy finish. The SILK effect reflects light allowing the manufacture of objects with a soft and silky result, which will make your pieces stand out thanks to some hypnotic reflections.

## **GENERAL PRINT SETTINGS:**

Nozzle Temperature:

Between 200° - 230°C

Bed Temperature:

Between 50° and 70°C

Silk-like visual effect

**EASY TO PRINT** 

PRINT IN A **VENTILATED PLACE** 