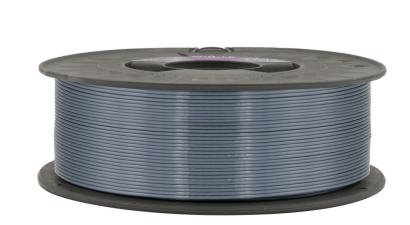

## **PLA SILK**

Printing with great detail, smooth and glossy finish. The SILK effect reflects light allowing the manufacture of objects with a soft and silky result, which will make your pieces stand out thanks to some hypnotic reflections.

## **PROPERTIES**

Available colours:

Blue Steel, Old Copper, Kings Gold, Mercury Silver, Ruby Pink, Ruby Red, Irish Green and Snow White

> Available diameter: 1.75mm

Size of the spool: 300 g and 1kg