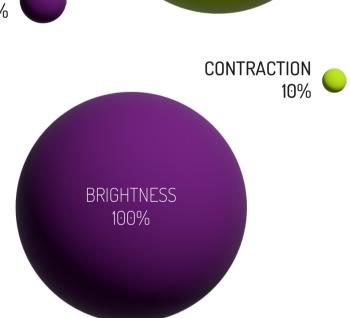

## **PLA SILK**

Printing with great detail, smooth and glossy finish. The SILK effect reflects light allowing the manufacture of objects with a soft and silky result, which will make your pieces stand out thanks to some hypnotic reflections.

## **GENERAL PRINT SETTINGS:**

Nozzle Temperature:

Between 200° - 230°C

Bed Temperature:

Between 50° and 70°C

Silk-like visual effect

**EASY TO PRINT** 

PRINT IN A **VENTILATED PLACE** 