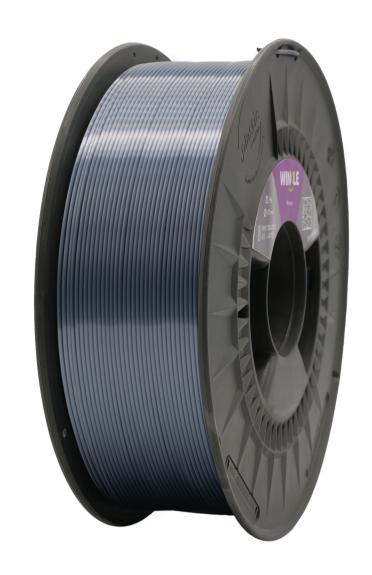

## **PLA SILK**

Printing with great detail, smooth and glossy finish. The SILK effect reflects light allowing the manufacture of objects with a soft and silky result, which will make your pieces stand out thanks to some hypnotic reflections.

## **PROPERTIES**

Available colours:

Blue Steel, Old Copper, Kings Gold, Mercury Silver, Ruby Pink, Ruby Red, Irish Green and Snow White

> Available diameter: 1.75mm

Size of the spool: 300 g and 1kg